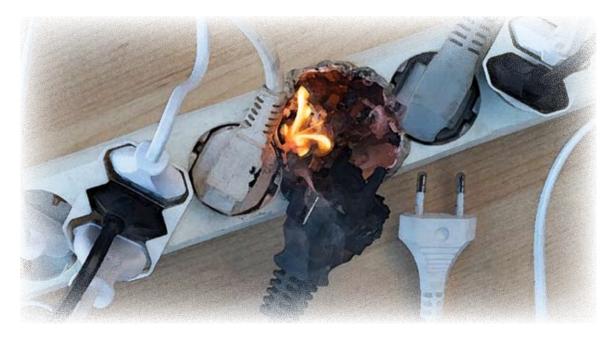

## ELECTRICAL FAILURE ANALYSIS

**RB Engineering, Inc.** is a professionally licensed structural engineering firm providing comprehensive forensic investigation and engineering services since 2000. We are currently performing work throughout the Southeast with licensing capabilities in all fifty states. Our engineers provide professional and efficient services to the insurance, legal and private industry sector.

- Evaluate Damage Attributed to Lightning, Electrical Shock and Electrocution
- Circuit Board and Relay System Failure
- Grounding and Lightning Protection
- Electrical Accident Reconstruction
- Electrical Equipment Reliability Analysis
- **Electrical Systems Risk Assessments**
- Electronic System Analysis
- Electrical and Electronic System Testing
- Electrical Fire and Explosion Causation
- Electrocution and Electrical Shock Hazards